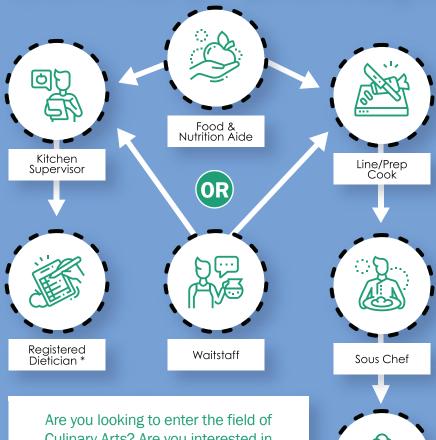

# CulinaryPathways

Are you looking to enter the field of Culinary Arts? Are you interested in becoming a Registered Dietician or a Chef? If so, take a look at our career pathways to help you get started.

\* Requires Baccalaureate Degree

Head Chef