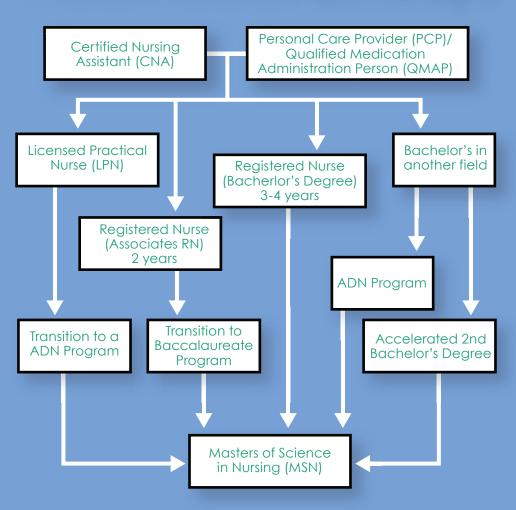

### Discover a Path to OUR VISION

# Healthcare Pathways

This is a great way to start your journey to not only nursing, but Physical Therapy, Occupational Therapy, Speech-Leanguage Pathology, Physician, Surgeon, Physician Assistant, Radgiologist, and more!