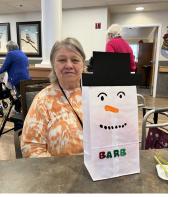

Barbara Z. with snowman goodie bag craft.

doormat craft.

Willard F. with snowman goodie bag craft.

Renate N. and family visitors showing off thier adorable gingerbread doormat crafts.