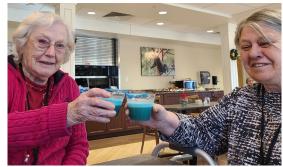

## THERAPY DOG VISITS!

Furry friends make our days brighter, no doubt. We're offering our residents' group therapy sessions every week with some amazing pups! Join us for a doggone good time.

Jo and Barb cheers their Jack's Frostbite at *Holiday Happy hour.* 