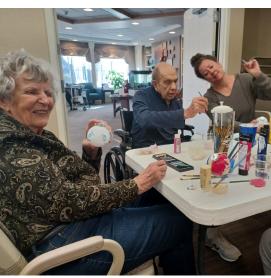

Gwen and Tom help with Holiday Cheer.

Moyra and Denise decorate the tree. If you can't fit them that is fine, again thank you for all that you do.