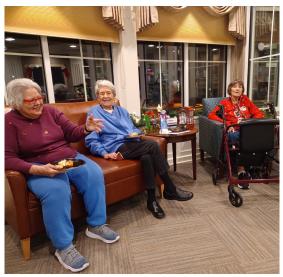

Gwen and Tom help with Holiday Cheer.

Moyra and Denise decorate the tree. If you can't fit them that is fine, again thank you for all that you do.