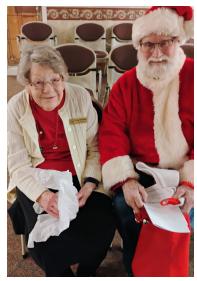

**1/24 Fri – The Color Purple** - The Color Purple follows the tumults and traumas of African-American women in the south of the United States in the early 1900s. Drama, Musical, PG13, **MAX** 

Carol Hemken and Santa (Frank Stewart).